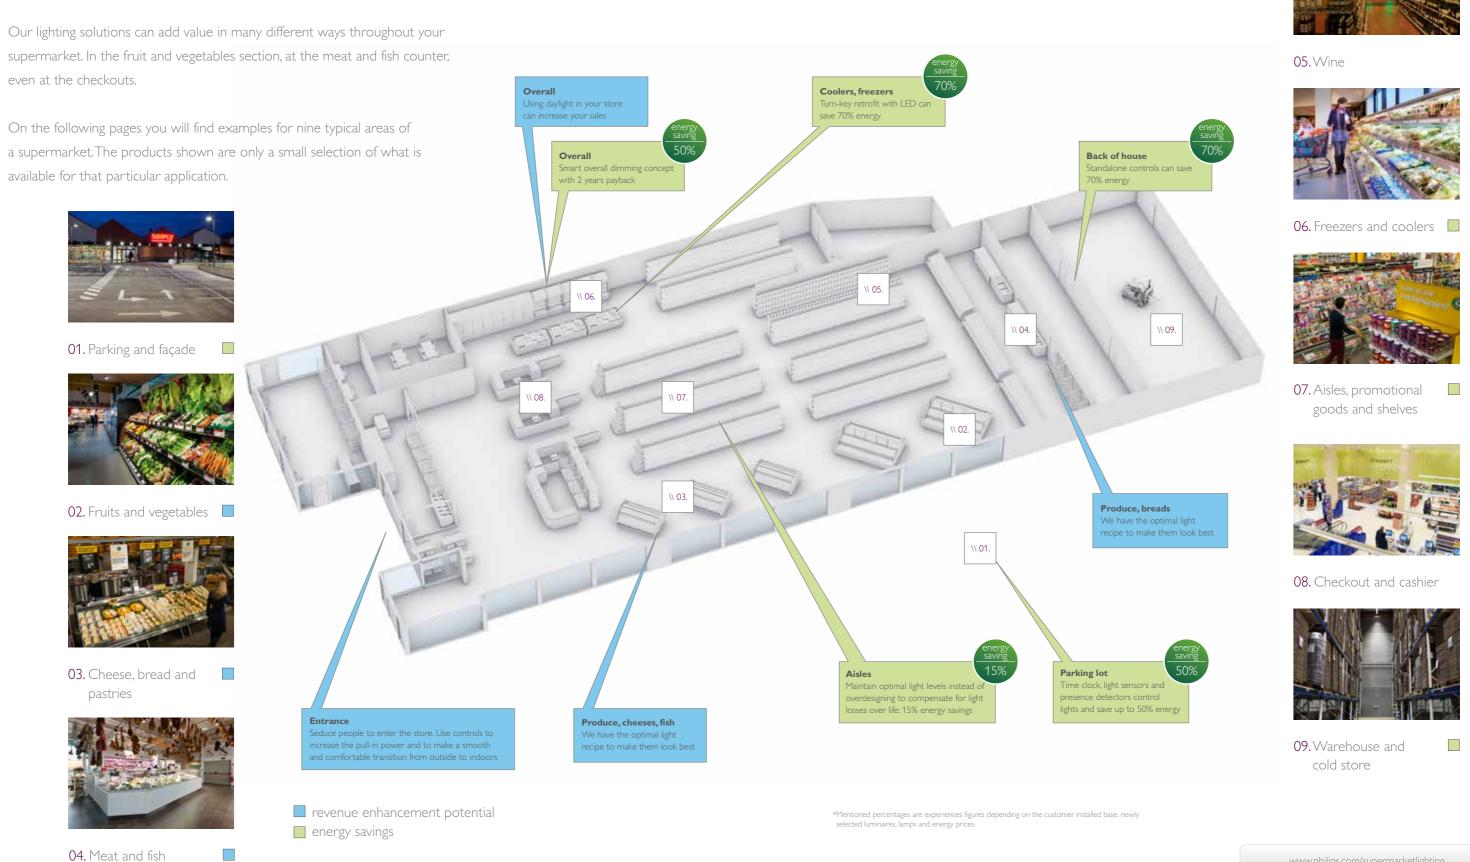

# Supermarket overview

www.philips.com/supermarketlighting

### This combination of products is the best way to create a bright and welcoming ambience

product overview, page 47

10 | Supermarkets Supermarkets 11