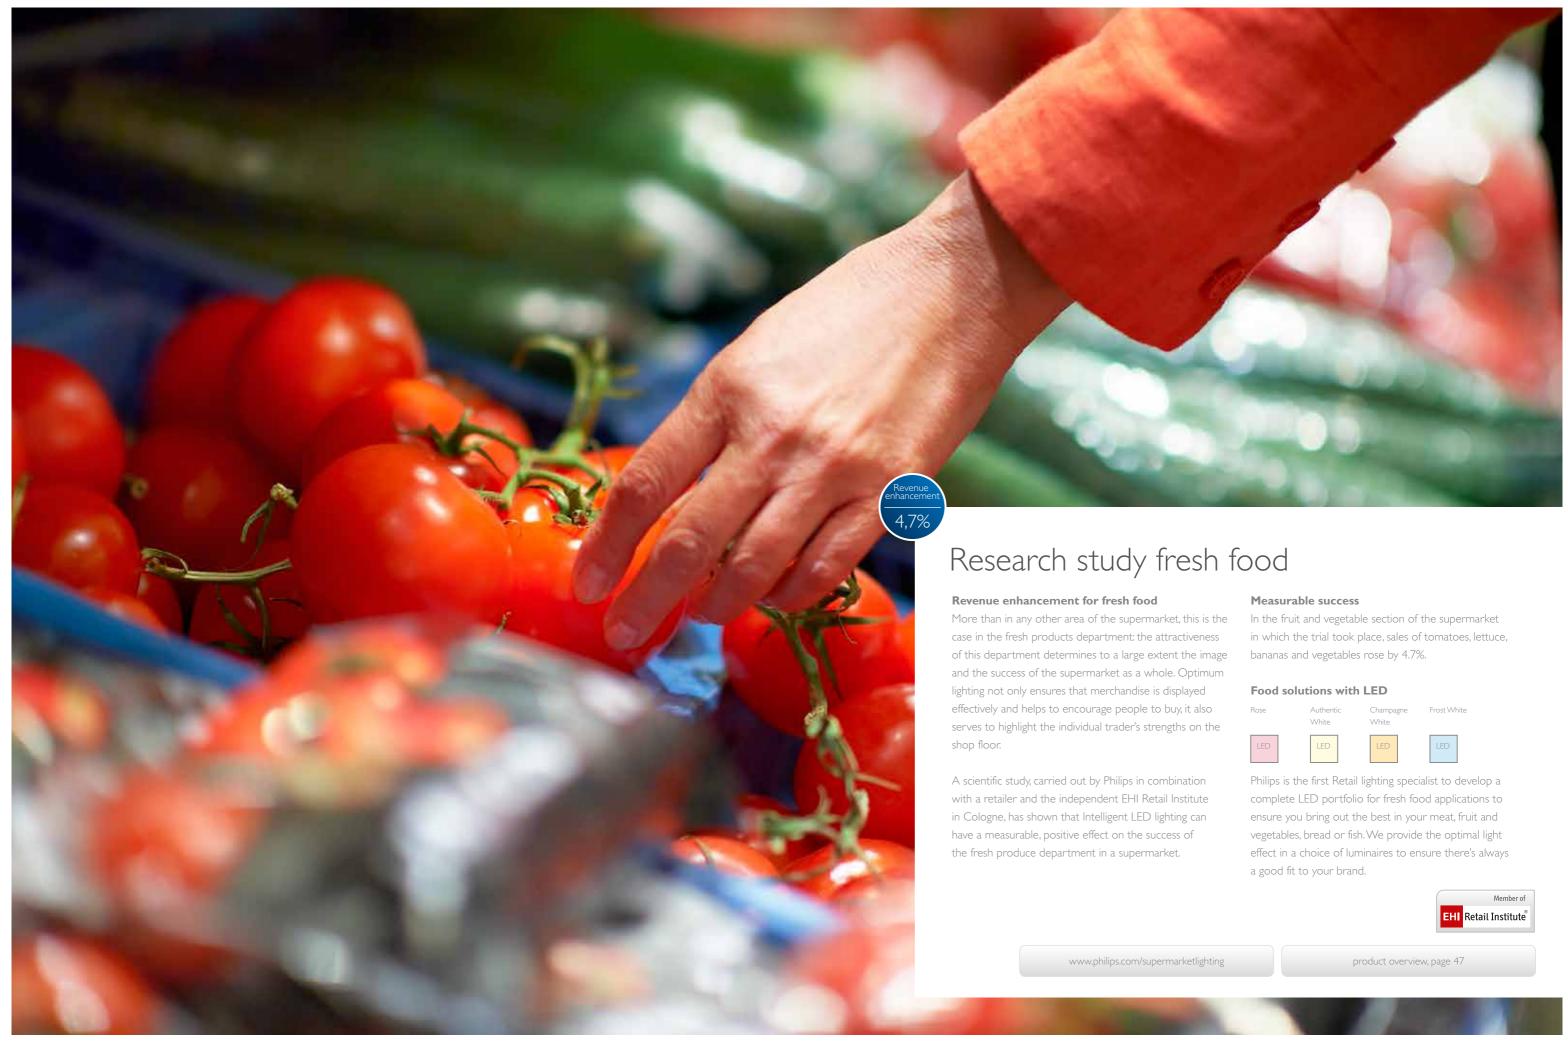

### Appealing fruit and vegetables

Philips knows how to bring out the best in all the fresh products in your store from meat and fish to fruit and vegetables. We were the first lighting specialist to develop a portfolio of solutions specifically for fresh food applications. Our solutions offer the optimal light effect in a choice of luminaires, so you can always find the perfect match for your brand. For fresh food and vegetables we recommend using luminaires in LED Authentic White or LED Champagne. See the table on page 44 for a quick guide.