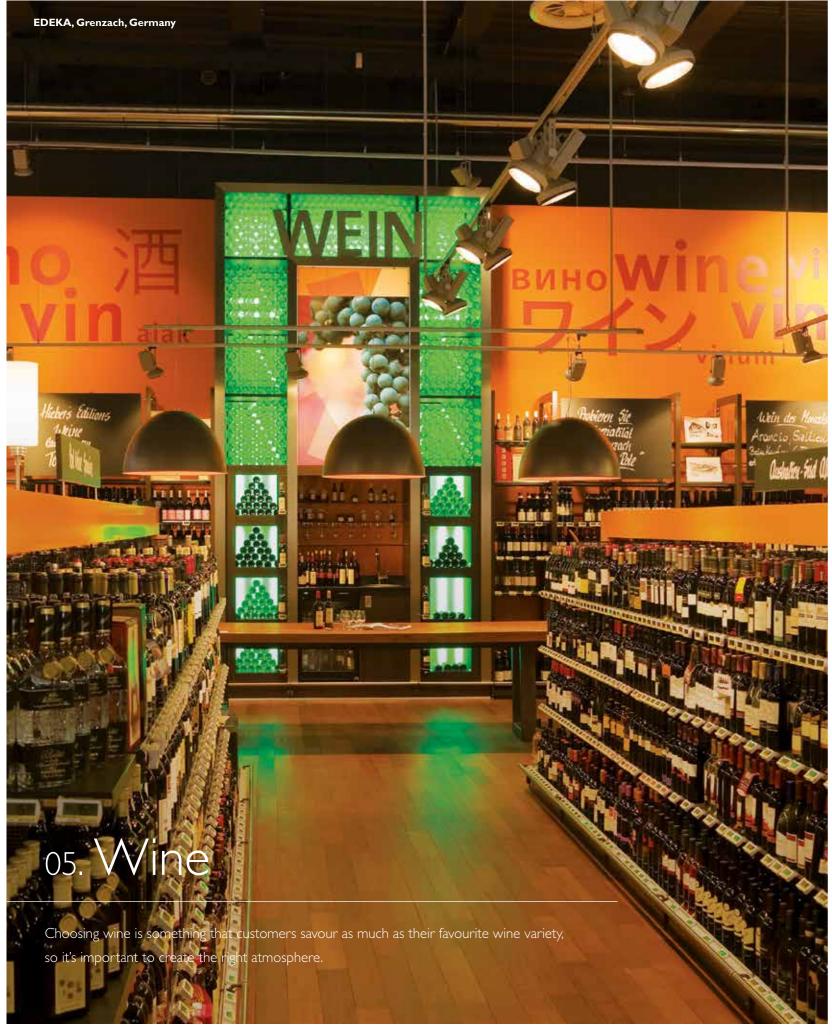

attractive and the ambience should create the impression of walking in a virtual wine cellar.

As wine must be stored at correct temperatures, it's vital that the lighting does not adversely affect these conditions. StyliD or ExactEffect with LED Champagne will create dramatic shadows to highlight the upmarket ambience of the wine department. And cove lighting can contribute to the atmosphere in the most energy-efficient way. And to tickle the taste buds we can set the lighting scenes Ambience is vital in a wine department. Displays should be at different times during the day, creating maximum appeal to different shopper groups.

### Create a wine cellar ambience with this combination of lighting products

Supermarkets 23 22 | Supermarkets

Philips LED lighting for refrigeration cases is a greener, more energy efficient way to create an enjoyable shopping experience, improve product visibility and lower refrigeration costs. Compared to fluorescent lamps, our LED alternatives consume much less energy. They also contain no to enhance the colour and appeal of fresh goods. What's mercury or lead, which significantly reduces CO<sub>2</sub> emissions.