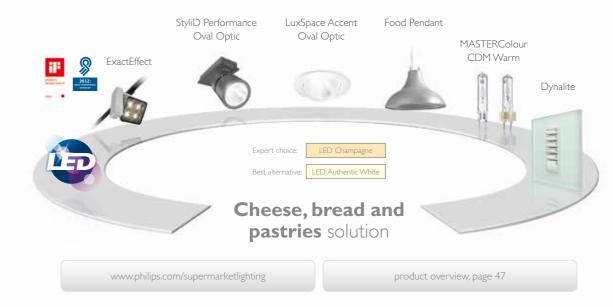

### This combination of products is the best way to create a bright and welcoming ambience

product overview, page 47

10 | Supermarkets Supermarkets 11

We recommend the Philips LED Champagne for cheese, bread and pastries.