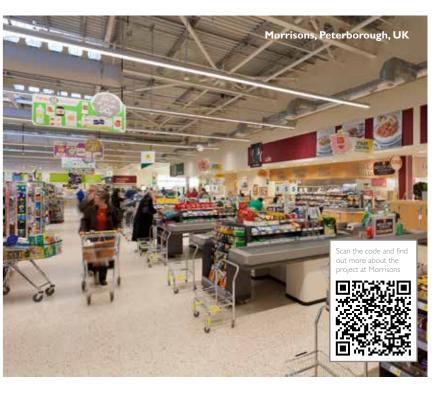

### Use this combination of lighting products to highlight your best offers

Supermarket lighting needs to be comfortable on the eyes, particularly for cashier staff that have to spend long periods of time working behind the checkout desk. Our LED solutions provide great light quality that can be directed to precisely where it is needed, illuminating the checkout for shoppers while eliminating the glare that can make the working day more stressful for staff.

With intelligent controls you can take retail lighting to the next level. Dimmable downlights can guide shoppers away from empty checkout desks when there are fewer staff in store to serve them. They can also be boosted to highlight promotional islands and encourage impulse purchases when there are queues at busy checkouts. So you can adapt the lighting to suit the volume of traffic you have in store.

### Create the perfect conditions at the checkout with these lighting products

Uniform lighting throughout the workplace is essential. Not only does it allow freedom and safety in storing and moving goods, it also provides the optimal working environment for personnel. You can easily save energy by dimming back the lights if there is no one in the warehouse. LEDs are also work environment. And of course, our state-of-the-art suitable for the cold store, offering high efficiency in cold environments. They feature instant light-up with no start-up time and have an extremely long lifespan.