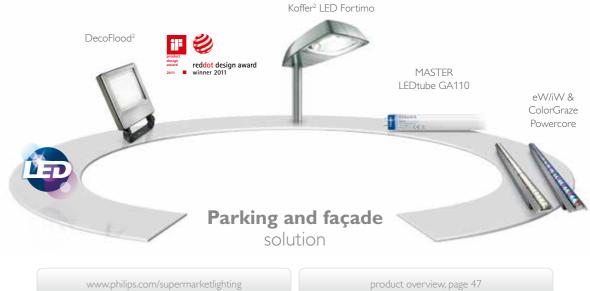

## 01. Parking and façade

- Best-in-class optics and very good color mixing
- No glue: serviceable and sustainable
- Perfect integration with conventional Decoflood<sup>2</sup> range

### Koffer<sup>2</sup> LED Fortimo

- Efficient road lighting solution, upgradable to LED
- Constant Light Output functionality
- Smooth light output

### MASTER LEDtube GA110

- Only 50% energy consumption compared to fluorescent
- Retrofit to existing T8 lamps on EM ballast installations
- Unique safety in installation and application

### eW/iW & ColorGraze Powercore

- Tunable from warm to cool white light Superior fixture consistency with Optibin®
- Energy efficient and easy to install