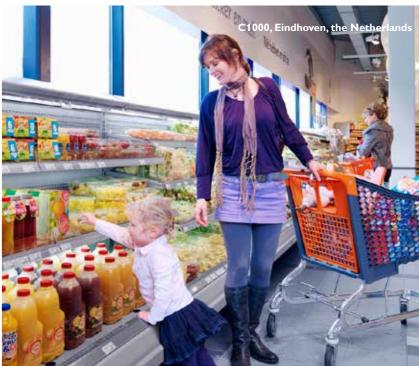

### Create a wine cellar ambience with this combination of lighting products

Supermarkets 23 22 | Supermarkets

Philips LED lighting for refrigeration cases is a greener, more energy efficient way to create an enjoyable shopping experience, improve product visibility and lower refrigeration costs. Compared to fluorescent lamps, our LED alternatives consume much less energy. They also contain no to enhance the colour and appeal of fresh goods. What's mercury or lead, which significantly reduces CO<sub>2</sub> emissions.

Our unique optic system also prevents the light source from being directly visible, reducing glare. With excellent light and colour consistency throughout their extremely long lifetime, Philips LEDs also provide brighter, more uniform illumination more, because they generate less radiant heat, you waste less energy too. Some retailers add controls to save additional energy but also to guide and attract shoppers into their freezer aisle.

### Chilled and frozen foods require a special combination of lighting products

26 | Supermarkets Supermarkets 27

Our LED solutions direct light exactly where it's needed. They create high vertical illuminance to add sparkle to the products on your shelves, without causing glare so they're also easy on the eye. Extensive tests show that our solutions provide reliable, high quality lighting for the entire lifetime of the lamp. What's more, upgrading to LED for general lighting can enable you to achieve very short payback terms, especially with the upgradable Maxos Performer program and LED downlights.