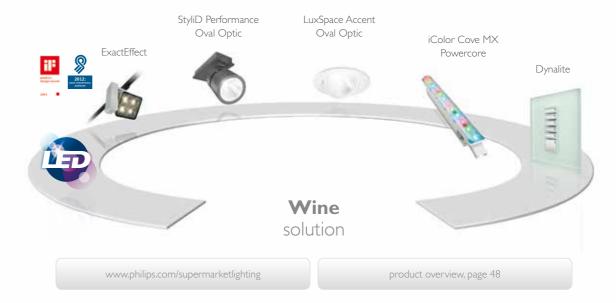

## 05. Wine

- · Dedicated LED accent solution for all supermarket applications; aisle, head of gondola and fresh food
- Reduce number of luminaires and save energy: special
- designed OVAL-optics for maximum luminaire spacing Available in all four fresh food variants

### StyliD Performance Oval Optic

- High flux and powerful accent effects
- High quality LED accent lighting with a high lumen package
- due to dedicated reflector system and high CRI (90) Available in all four fresh food variants

### LuxSpace Accent Oval Optic High flux and powerful accent effects

- High quality LED accent lighting with a high lumen package due to dedicated reflector system and high CRI (90)
- Available in all four fresh food variants