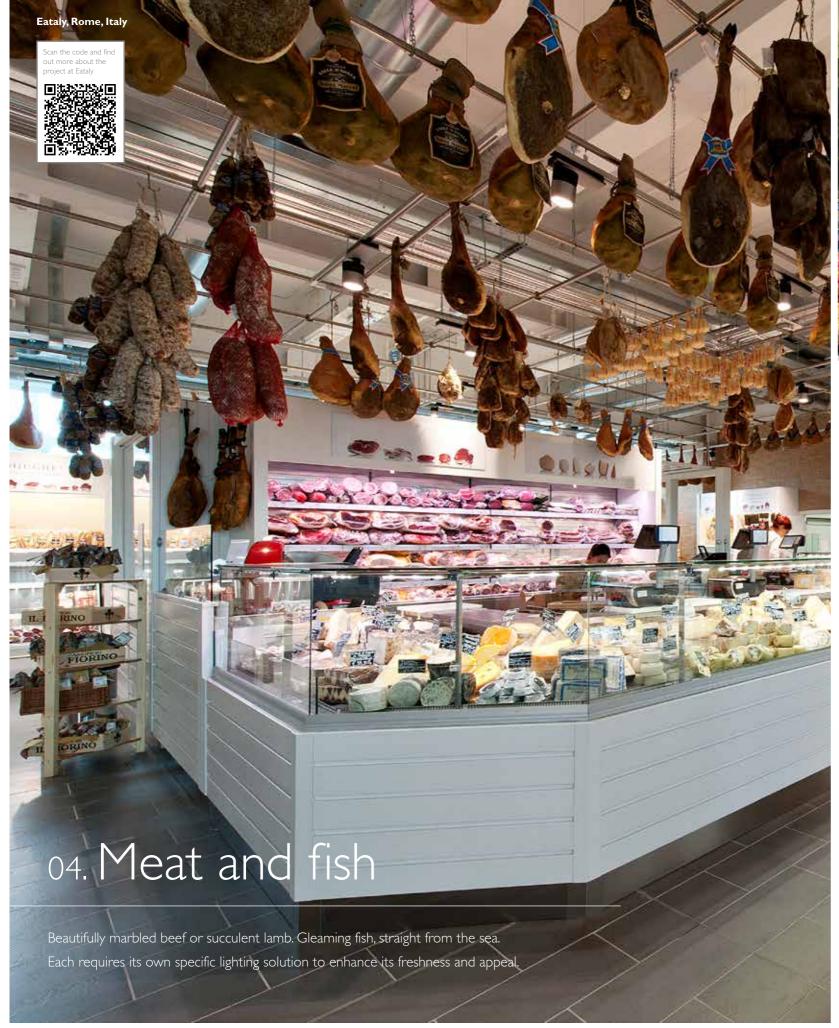

# 04. Meat and fish

### Meat

More than any other products, shoppers use the visual appearance of meat to decide on its freshness and quality. It has been shown that warm white light with a subtle red glow will display the meat at its best.

Use LED rose to enhance the meat slightly, or for a more natural appearance choose LED Authentic White. Time based controls such as Dynalite ensure that products are always lit when needed and with the appropriate light levels.

### Fish

For white fish it's best to use our LED Frost. The sparkling white light creates a dazzling effect which, combined with the ice on display, makes the fish look even shinier and more appealing. Red fish demands a warmer colour temperature like LED Authentic White to enhance their natural attractiveness.