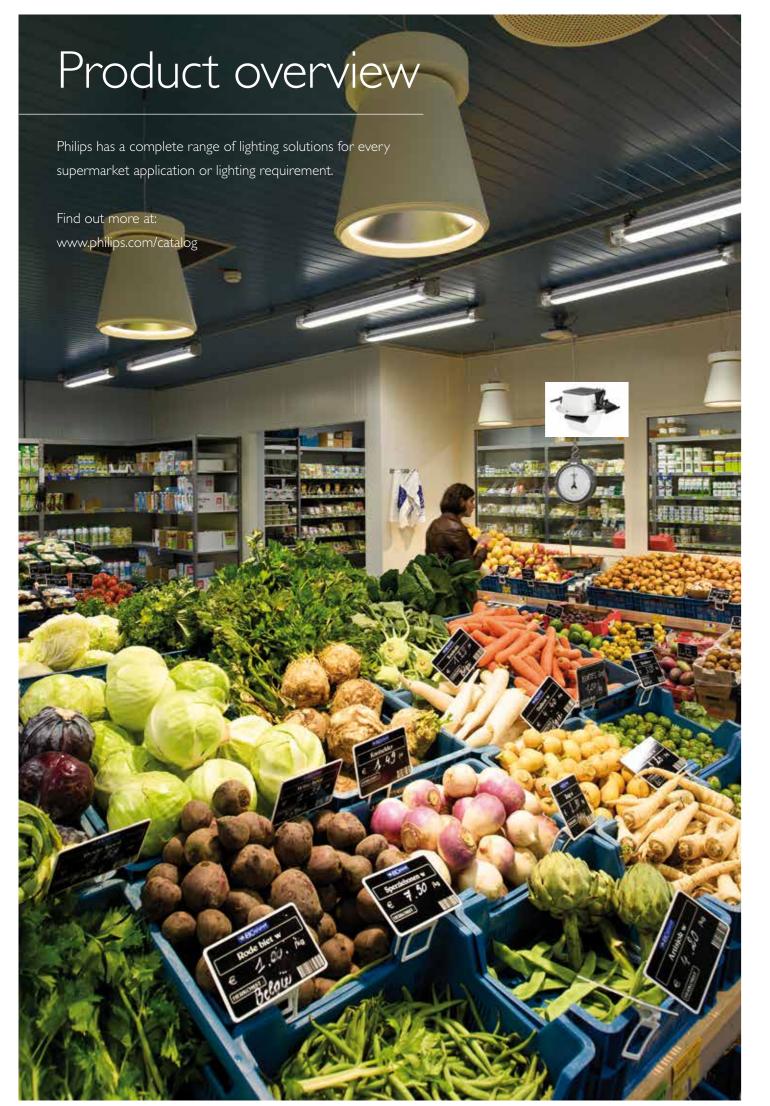

| ✓        | ✓                   | ✓             | ✓               |

| Cooler & Freezer |          |                     |               |                 |  |
|------------------|----------|---------------------|---------------|-----------------|--|
|                  | LED Rose | LED Authentic White | LED Champagne | LED Frost White |  |
| ium LED          | ✓        | ✓                   |               |                 |  |
| Grade            |          | ✓                   |               |                 |  |
| ter LEDtube SA1  | ✓        |                     |               |                 |  |
| ter LEDtube SA2  | ✓        |                     |               |                 |  |
|                  |          |                     |               |                 |  |









03. Cheese, bread and

pastries











07. Aisles, promotional

goods and shelves

· Dedicated LED accent solution for all supermarket

Available in all four fresh food variants

applications; aisle, head of gondola and fresh food

Reduce number of luminaires and save energy: special

designed OVAL-optics for maximum luminaire spacing

• Smooth and continuous line effect replacing up to 2x49W





09. Warehouse and

cold store

## 01. Parking and façade



- Best-in-class optics and very good color mixing
- No glue: serviceable and sustainable
- Perfect integration with conventional Decoflood<sup>2</sup> range



### Koffer<sup>2</sup> LED Fortimo

- Efficient road lighting solution, upgradable to LED
- Constant Light Output functionality
- Smooth light output



### MASTER LED