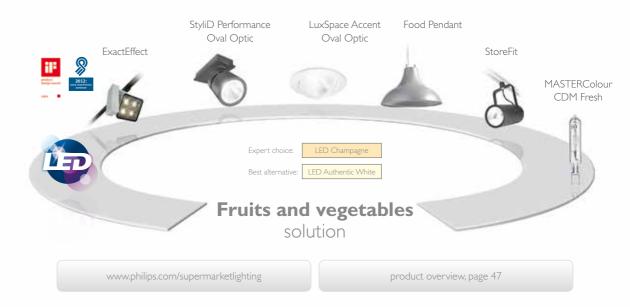

### Appealing fruit and vegetables

Philips knows how to bring out the best in all the fresh products in your store from meat and fish to fruit and vegetables. We were the first lighting specialist to develop a portfolio of solutions specifically for fresh food applications. Our solutions offer the optimal light effect in a choice of luminaires, so you can always find the perfect match for your brand. For fresh food and vegetables we recommend using luminaires in LED Authentic White or LED Champagne. See the table on page 44 for a quick guide.

Completely new to the market is ExactEffect for best in class LED accent lighting. It directs the light only where needed, enabling you to reduce energy use by 30% compared to the best conventional solutions - and it also requires 25% fewer luminaires.

The CDM alternative for fruits and vegetables is MASTER-Colour CDM Fresh, that brings the unique SDW color enhancement, but due to higher efficiency leads to 30% energy consumption compared to SDW. They fit in CDM (Elite) luminaires, and can be driven by standard CDM gear.