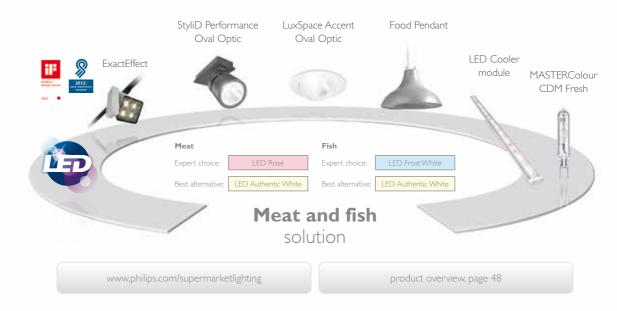

### Meat

More than any other products, shoppers use the visual appearance of meat to decide on its freshness and quality. It has been shown that warm white light with a subtle red glow will display the meat at its best.

Use LED rose to enhance the meat slightly, or for a more natural appearance choose LED Authentic White. Time based controls such as Dynalite ensure that products are always lit when needed and with the appropriate light levels.

### Fish

For white fish it's best to use our LED Frost. The sparkling white light creates a dazzling effect which, combined with the ice on display, makes the fish look even shinier and more appealing. Red fish demands a warmer colour temperature like LED Authentic White to enhance their natural attractiveness.

The CDM alternative for both meat and fish is MASTERColour CDM Fresh, that brings the unique SDW color enhancement, but due to higher efficiency leads to 30% energy consumption compared to SDW.