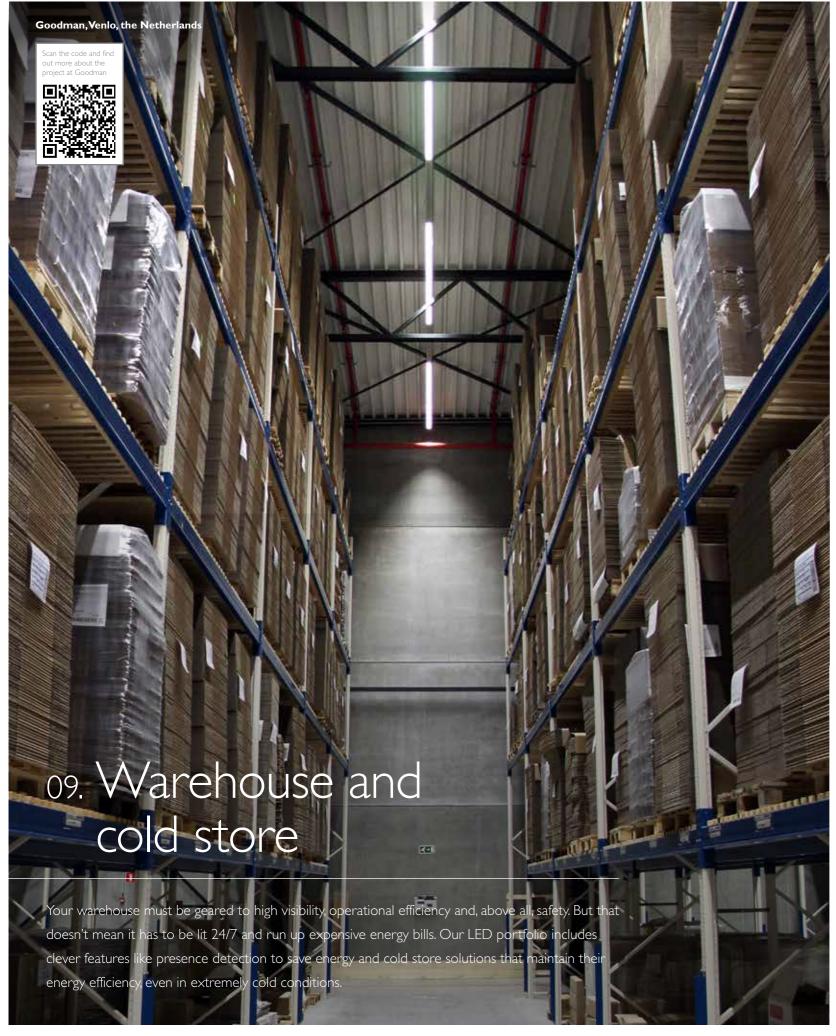

### Create the perfect conditions at the checkout with these lighting products

Uniform lighting throughout the workplace is essential. Not only does it allow freedom and safety in storing and moving goods, it also provides the optimal working environment for personnel. You can easily save energy by dimming back the lights if there is no one in the warehouse. LEDs are also work environment. And of course, our state-of-the-art suitable for the cold store, offering high efficiency in cold environments. They feature instant light-up with no start-up time and have an extremely long lifespan.

Make your warehouse a comfortable environment for your employees. Provide the right light to make them perform their work with confidence. Our lighting solutions for warehouses comply will all norms for a safe solutions are energy efficient too.

### This combination of lighting products will maximise visibility and efficiency in your warehouse

40 | Supermarkets Supermarkets 41

"Fresh food is the main attraction in any supermarket - and the fresher it looks the better. Now is the time to make the switch to LED lighting for general lighting, coolers & freezers and fresh food. Not only will it enhance your store experience and have a positive effect on the environment, the payback time is also extremely attractive. Make the switch today."