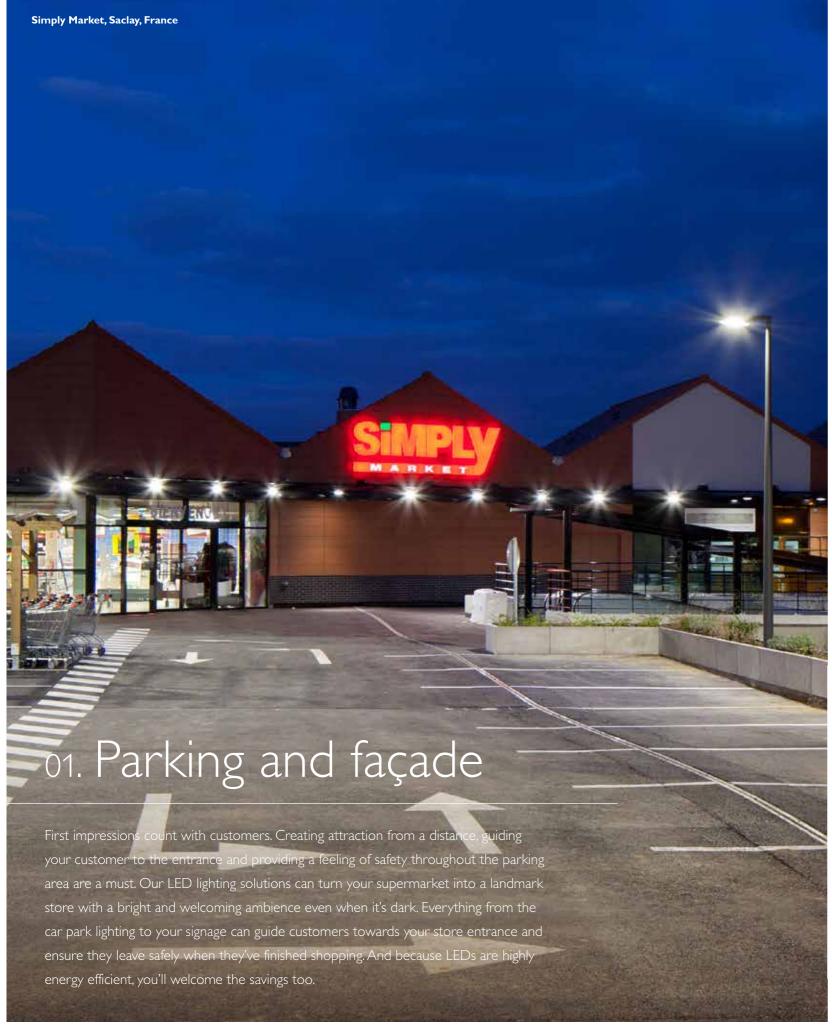

## 01. Parking and façade

- Best-in-class optics and very good color mixing
- No glue: serviceable and sustainable
- Perfect integration with conventional Decoflood<sup>2</sup> range