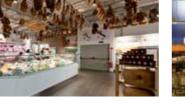

### $\label{lem:combine} \textbf{Combine these products to bring out the best in all your fresh products}$

Cheese is a delicate product that can easily be harmed if handled, or lit, incorrectly. So it's essential that the lighting creates no "hot spots" that could impair the flavour. This can be done perfectly with Philips LED solutions which don't radiate heat in the beam, this eliminates hot spots automatically. When it comes to appearance, all cheeses look their best in light with a touch of yellow, even those that are white. It helps to attract attention, whets customers' appetites and encourages them to buy. And with efficient optics and light sources our solutions maximise energy savings too. For example by reducing the number of luminaires.

Fresh bread and rolls must give the impression that they've just come out of the oven. Lighting with white-yellow or red-brown tones will make them look crisp and appetising to tempt customers. This can be achieved by bringing out the freshness with a Philips LED Champagne optic. For pastries a cool white light will enhance the appearance of whipped cream, making it look fresh and inviting. The CDM alternative is the CDM Warm lamp that combines warm light with near-perfect CRI of 92 and very high efficacy.

We recommend the Philips LED Champagne for cheese, bread and pastries.

### These lighting products are perfect for giving your cheese counter fresh appeal