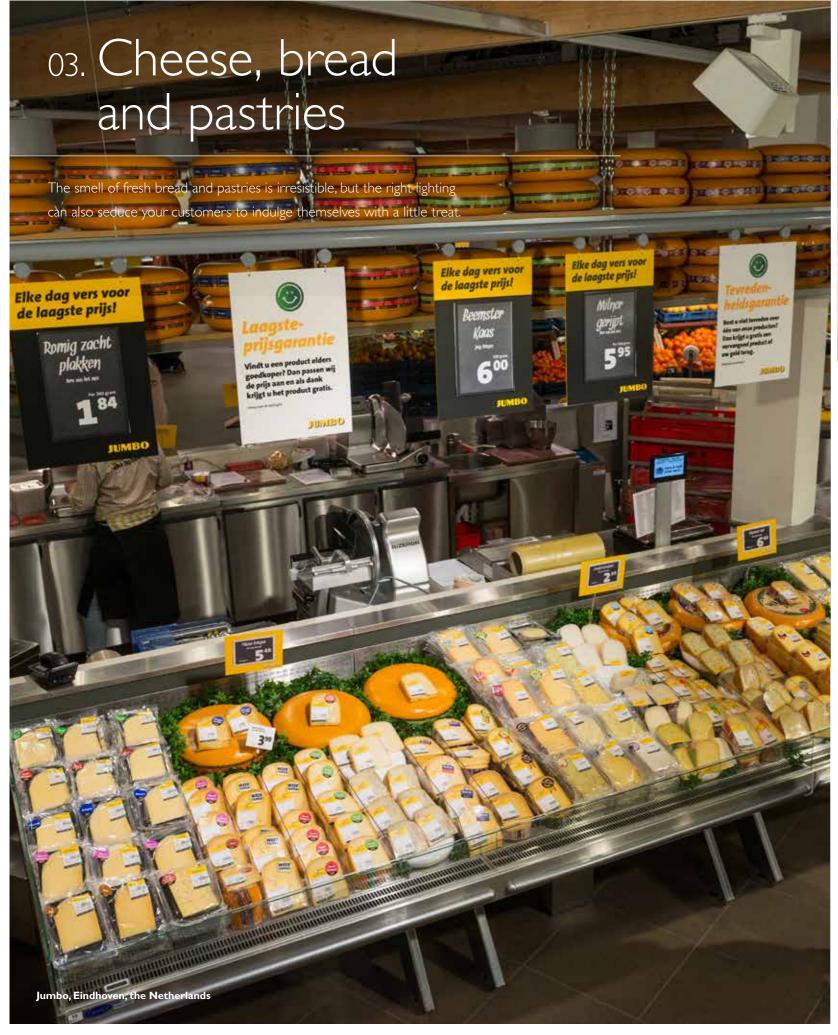

### $\label{lem:combine} \textbf{Combine these products to bring out the best in all your fresh products}$

Cheese is a delicate product that can easily be harmed if handled, or lit, incorrectly. So it's essential that the lighting creates no "hot spots" that could impair the flavour. This can be done perfectly with Philips LED solutions which don't radiate heat in the beam, this eliminates hot spots automatically. When it comes to appearance, all cheeses look their best in light with a touch of yellow, even those that are white. It helps to attract attention, whets customers' appetites and encourages them to buy. And with efficient optics and light sources our solutions maximise energy savings too. For example by reducing the number of luminaires.

Fresh bread and rolls must give the impression that they've just come out of the oven. Lighting with white-yellow or red-brown tones will make them look crisp and appetising to tempt customers. This can be achieved by bringing out the freshness with a Philips LED Champagne optic. For pastries a cool white light will enhance the appearance of whipped cream, making it look fresh and inviting. The CDM alternative is the CDM Warm lamp that combines warm light with near-perfect CRI of 92 and very high efficacy.

We recommend the Philips LED Champagne for cheese, bread and pastries.