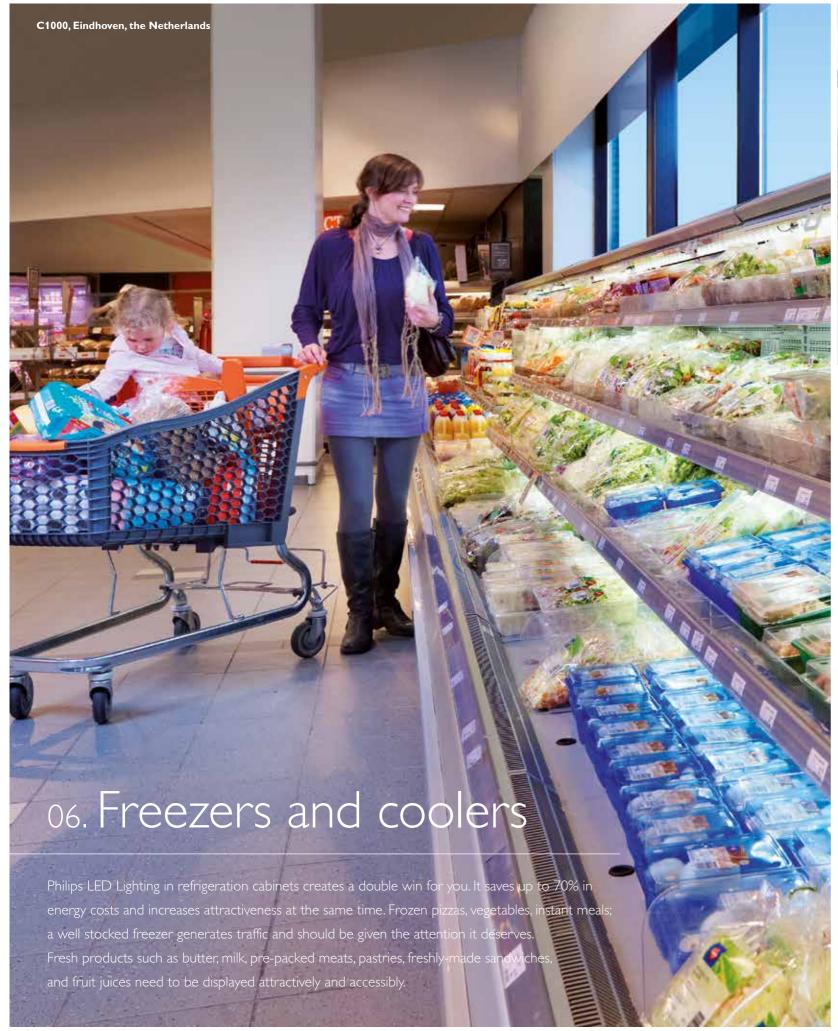

### Create a wine cellar ambience with this combination of lighting products

Supermarkets 23 22 | Supermarkets

Philips LED lighting for refrigeration cases is a greener, more energy efficient way to create an enjoyable shopping experience, improve product visibility and lower refrigeration costs. Compared to fluorescent lamps, our LED alternatives consume much less energy. They also contain no to enhance the colour and appeal of fresh goods. What's mercury or lead, which significantly reduces CO<sub>2</sub> emissions.

Our unique optic system also prevents the light source from being directly visible, reducing glare. With excellent light and colour consistency throughout their extremely long lifetime, Philips LEDs also provide brighter, more uniform illumination more, because they generate less radiant heat, you waste less energy too. Some retailers add controls to save additional energy but also to guide and attract shoppers into their freezer aisle.

### Chilled and frozen foods require a special combination of lighting products

26 | Supermarkets Supermarkets 27

Our LED solutions direct light exactly where it's needed. They create high vertical illuminance to add sparkle to the products on your shelves, without causing glare so they're also easy on the eye. Extensive tests show that our solutions provide reliable, high quality lighting for the entire lifetime of the lamp. What's more, upgrading to LED for general lighting can enable you to achieve very short payback terms, especially with the upgradable Maxos Performer program and LED downlights.