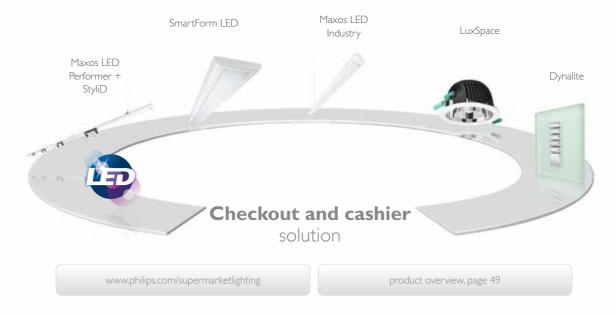

# 08. Checkout and cashier

### Maxos LED Performer + StyliD

T5 with 7500 lumen

SmartForm LED

Maxos LED Industry

with excellent glare control

· Highly efficient, dimmable downlight

Great light quality, stylish LED design

Compact range of sizes, easy to install