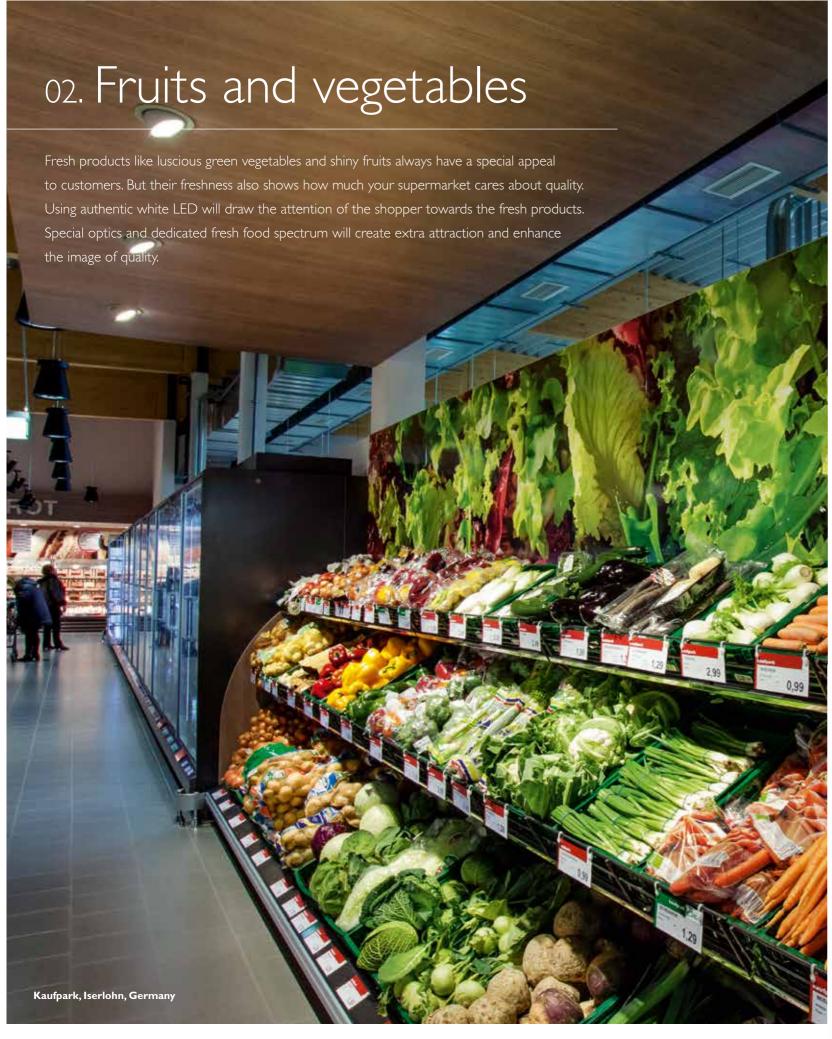

### Appealing fruit and vegetables

Philips knows how to bring out the best in all the fresh products in your store from meat and fish to fruit and vegetables. We were the first lighting specialist to develop a portfolio of solutions specifically for fresh food applications. Our solutions offer the optimal light effect in a choice of luminaires, so you can always find the perfect match for your brand. For fresh food and vegetables we recommend using luminaires in LED Authentic White or LED Champagne. See the table on page 44 for a quick guide.

Completely new to the market is ExactEffect for best in class LED accent lighting. It directs the light only where needed, enabling you to reduce energy use by 30% compared to the best conventional solutions - and it also requires 25% fewer luminaires.

The CDM alternative for fruits and vegetables is MASTER-Colour CDM Fresh, that brings the unique SDW color enhancement, but due to higher efficiency leads to 30% energy consumption compared to SDW. They fit in CDM (Elite) luminaires, and can be driven by standard CDM gear.