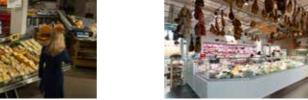

### Appealing fruit and vegetables

Philips knows how to bring out the best in all the fresh products in your store from meat and fish to fruit and vegetables. We were the first lighting specialist to develop a portfolio of solutions specifically for fresh food applications. Our solutions offer the optimal light effect in a choice of luminaires, so you can always find the perfect match for your brand. For fresh food and vegetables we recommend using luminaires in LED Authentic White or LED Champagne. See the table on page 44 for a quick guide.

### $\label{lem:combine} \textbf{Combine these products to bring out the best in all your fresh products}$

Cheese is a delicate product that can easily be harmed if handled, or lit, incorrectly. So it's essential that the lighting creates no "hot spots" that could impair the flavour. This can be done perfectly with Philips LED solutions which don't radiate heat in the beam, this eliminates hot spots automatically. When it comes to appearance, all cheeses look their best in light with a touch of yellow, even those that are white. It helps to attract attention, whets customers' appetites and encourages them to buy. And with efficient optics and light sources our solutions maximise energy savings too. For example by reducing the number of luminaires.

### These lighting products are perfect for giving your cheese counter fresh appeal