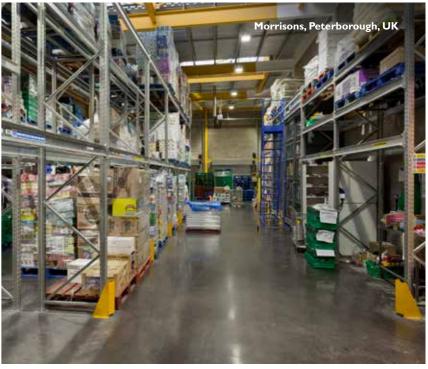

### Create the perfect conditions at the checkout with these lighting products

Uniform lighting throughout the workplace is essential. Not only does it allow freedom and safety in storing and moving goods, it also provides the optimal working environment for personnel. You can easily save energy by dimming back the lights if there is no one in the warehouse. LEDs are also work environment. And of course, our state-of-the-art suitable for the cold store, offering high efficiency in cold environments. They feature instant light-up with no start-up time and have an extremely long lifespan.

Make your warehouse a comfortable environment for your employees. Provide the right light to make them perform their work with confidence. Our lighting solutions for warehouses comply will all norms for a safe solutions are energy efficient too.

### This combination of lighting products will maximise visibility and efficiency in your warehouse

40 | Supermarkets Supermarkets 41

"Fresh food is the main attraction in any supermarket - and the fresher it looks the better. Now is the time to make the switch to LED lighting for general lighting, coolers & freezers and fresh food. Not only will it enhance your store experience and have a positive effect on the environment, the payback time is also extremely attractive. Make the switch today."