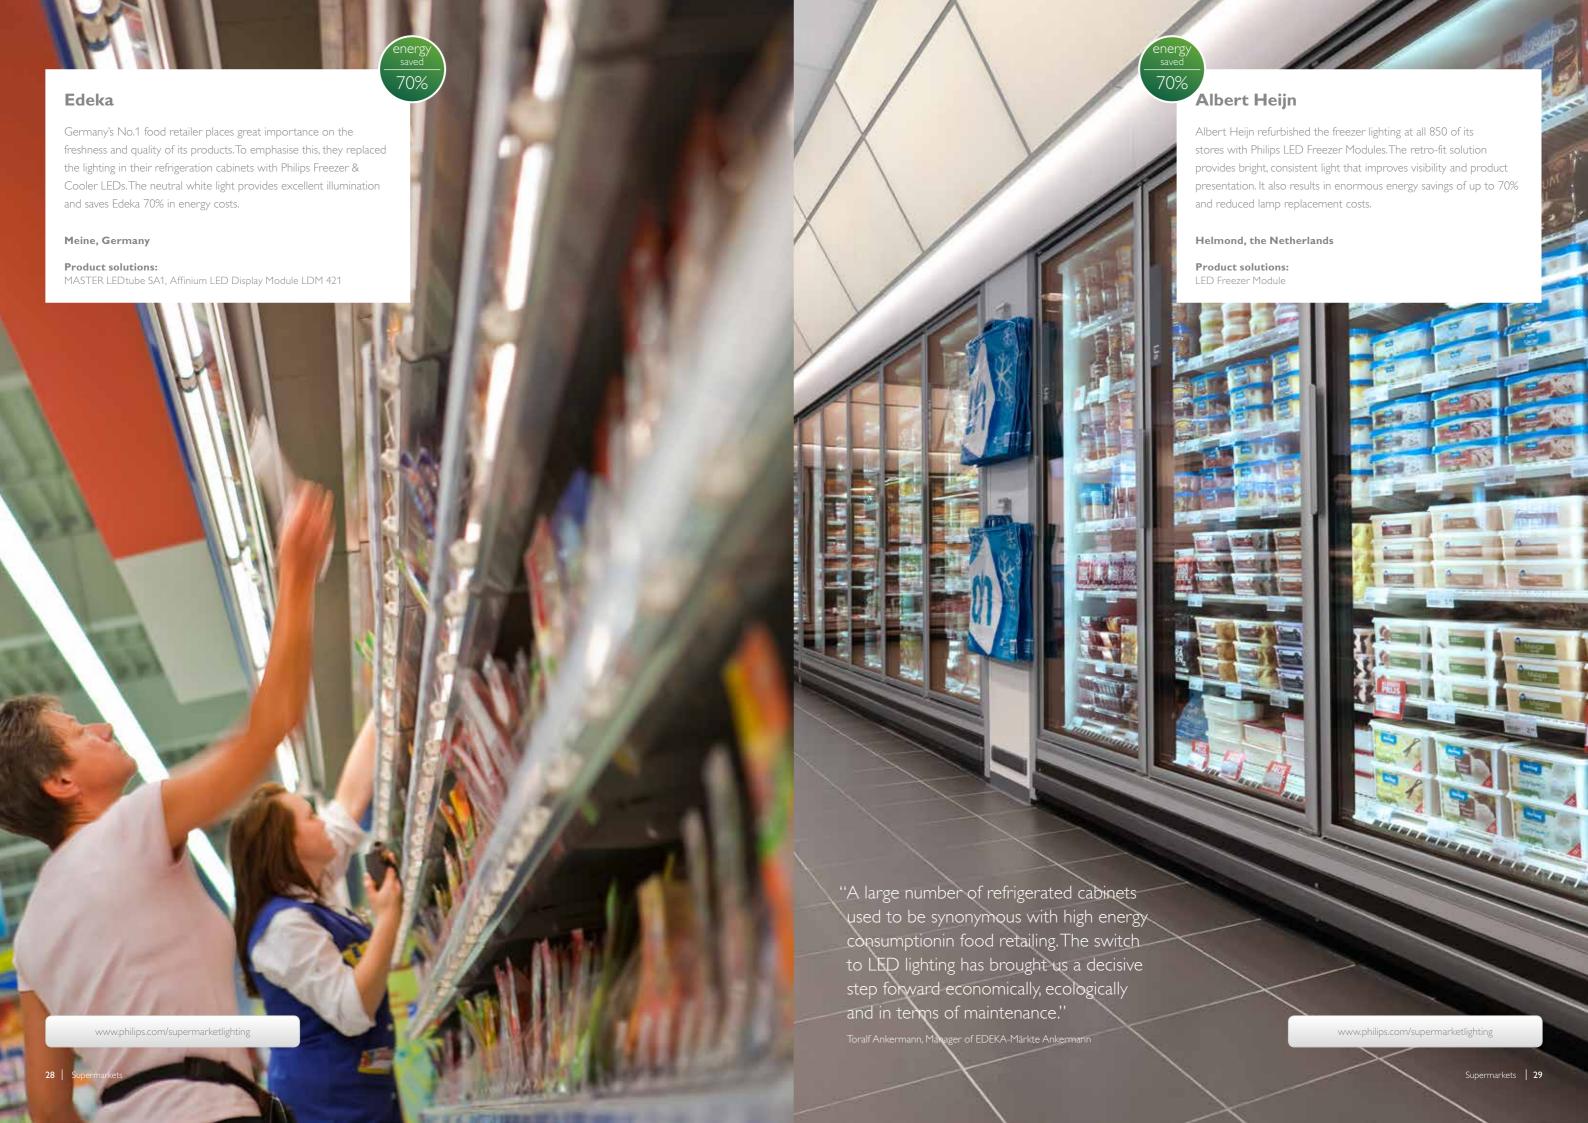

# El Corte Inglés Salamanca Car Park El Corte Inglés, in cooperation with Philips, has committed itself to achieving high energy savings and complying with the current regulations in its new shopping centre at Salamanca. Sustainable solutions are implemented, that regulate the lighting according to people being present in the area. Salamanca, Spain **Product solution:** OccuSwitch DALI, MASTER TL-D ECO D.6 AL DANCE 01 GDS "For lighting the parking areas of our El Corte Inglés shopping centres at Salamanca and Tarragona, we have installed the OccuSwitch DALI system, enabling us to automatically adjust the light levels according to traffic density. This has led us to achieving up to 52% energy saving." www.philips.com/supermarketlighting Miguel Ángel Lorenzo, Planning and Facilities Manager, El Corte Inglés Engineering Dept.

### Create a wine cellar ambience with this combination of lighting products

Supermarkets 23 22 | Supermarkets

Philips LED lighting for refrigeration cases is a greener, more energy efficient way to create an enjoyable shopping experience, improve product visibility and lower refrigeration costs. Compared to fluorescent lamps, our LED alternatives consume much less energy. They also contain no to enhance the colour and appeal of fresh goods. What's mercury or lead, which significantly reduces CO<sub>2</sub> emissions.

Our unique optic system also prevents the light source from being directly visible, reducing glare. With excellent light and colour consistency throughout their extremely long lifetime, Philips LEDs also provide brighter, more uniform illumination more, because they generate less radiant heat, you waste less energy too. Some retailers add controls to save additional energy but also to guide and attract shoppers into their freezer aisle.