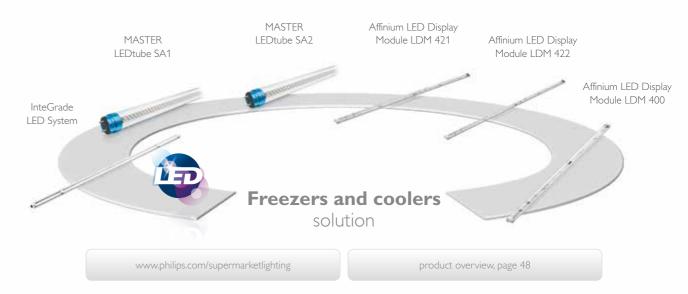

## 06. Freezers and coolers

- applications; aisle, head of gondola and fresh food Reduce number of luminaires and save energy: special
- designed OVAL-optics for maximum luminaire spacing Available in all four fresh food variants

### InteGrade LED System

- Aesthetic integration of LED lighting; enables seamless light-lines with uniform light distribution Energy savings of up to 65% (10 W compared to
- a 28 WTL5 system) Slim design for closed-door coolers, quicker installation

### MASTER LEDtube SA1

- Retrofit solution for TL lamps in open coolers
- - Optimized beam for every application, glare control Energy savings up to 50% compared to conventional

Maxos LED Performer + ExactEffect

### MASTER LEDtube SA2 Retrofit solution for under shelve lighting

# Affinium LED Display Module LDM 421

# Affinium LED Display Module LDM 422

Supermarkets 48