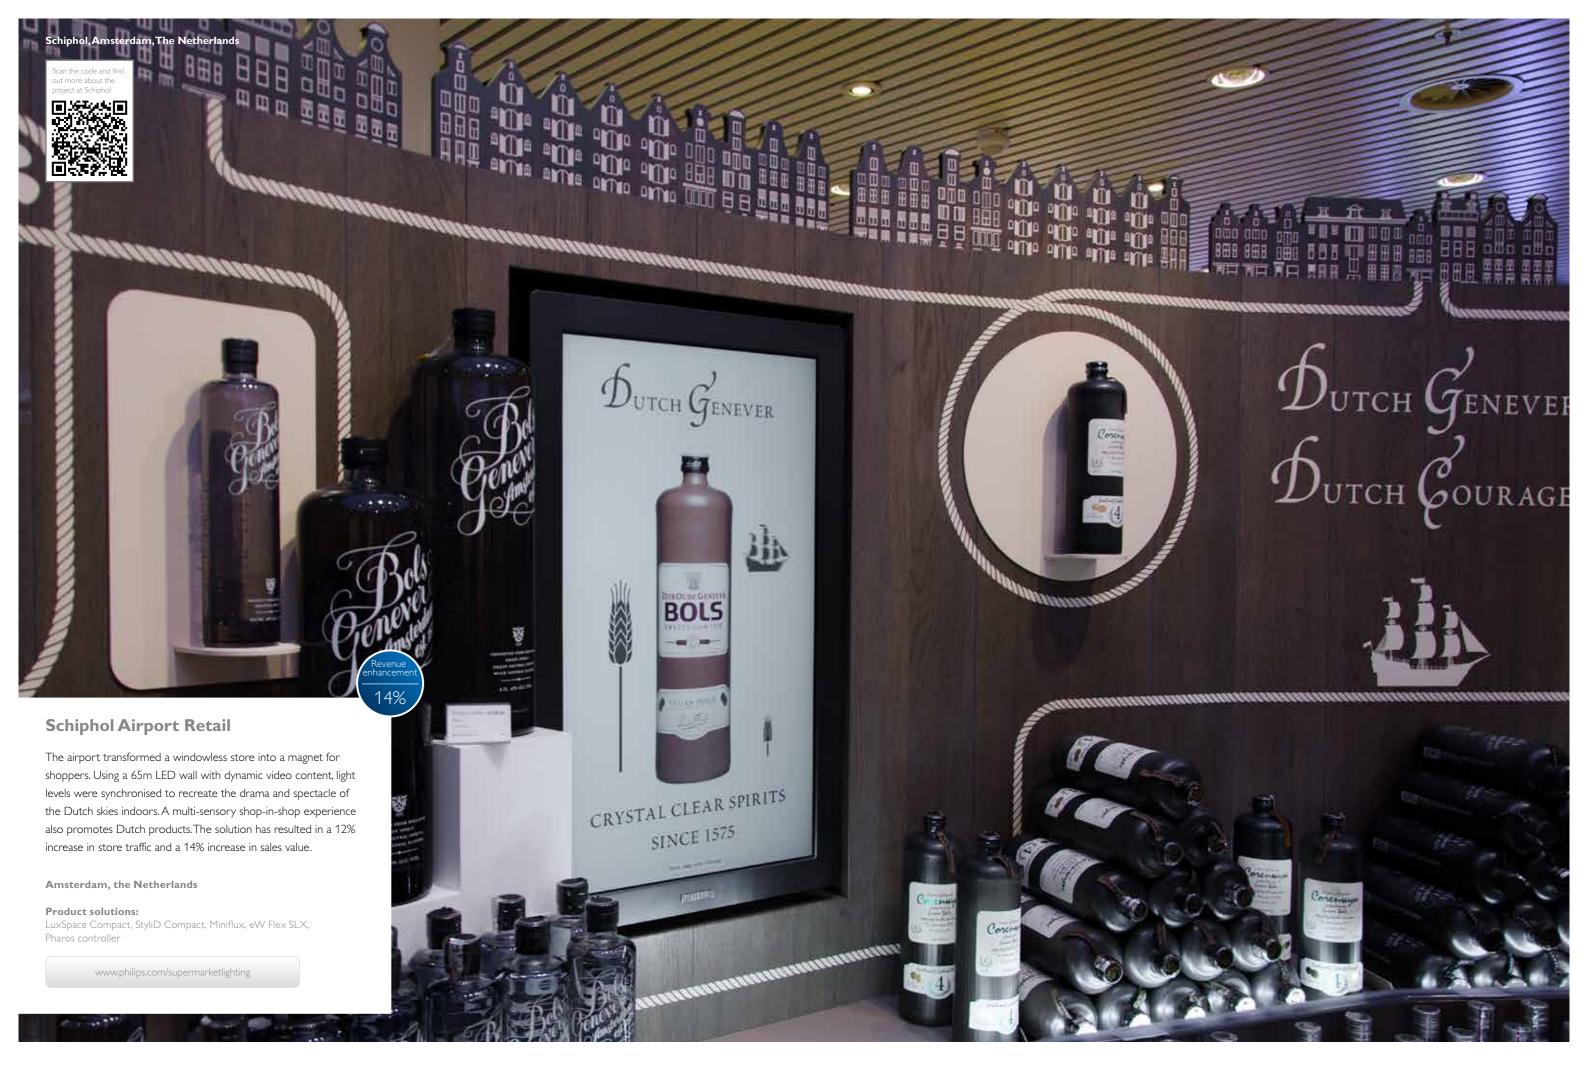

# El Corte Inglés Salamanca Car Park El Corte Inglés, in cooperation with Philips, has committed itself to achieving high energy savings and complying with the current regulations in its new shopping centre at Salamanca. Sustainable solutions are implemented, that regulate the lighting according to people being present in the area. Salamanca, Spain **Product solution:** OccuSwitch DALI, MASTER TL-D ECO D.6 AL DANCE 01 GDS "For lighting the parking areas of our El Corte Inglés shopping centres at Salamanca and Tarragona, we have installed the OccuSwitch DALI system, enabling us to automatically adjust the light levels according to traffic density. This has led us to achieving up to 52% energy saving." www.philips.com/supermarketlighting Miguel Ángel Lorenzo, Planning and Facilities Manager, El Corte Inglés Engineering Dept.