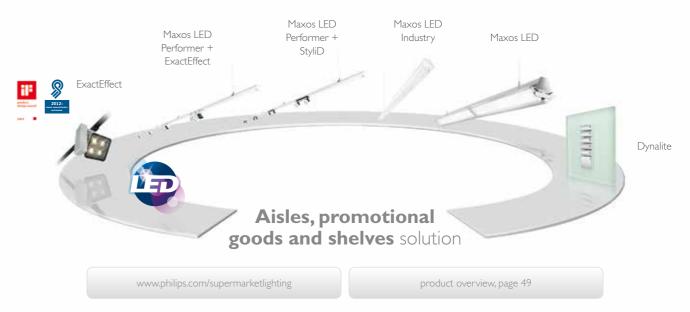

The ability to place spots every 60 cm on the trunking system, emergency lighting options and the option to dim easily with daylight harvesting or presence detection, makes the trunking system a multifunctional solution. Draw extra attention to your promotional goods with a combination of ExactEffect or StyliD and integrated LED shelf lighting to highlight offers and light up sales.

### Use this combination of lighting products to highlight your best offers

Supermarket lighting needs to be comfortable on the eyes, particularly for cashier staff that have to spend long periods of time working behind the checkout desk. Our LED solutions provide great light quality that can be directed to precisely where it is needed, illuminating the checkout for shoppers while eliminating the glare that can make the working day more stressful for staff.