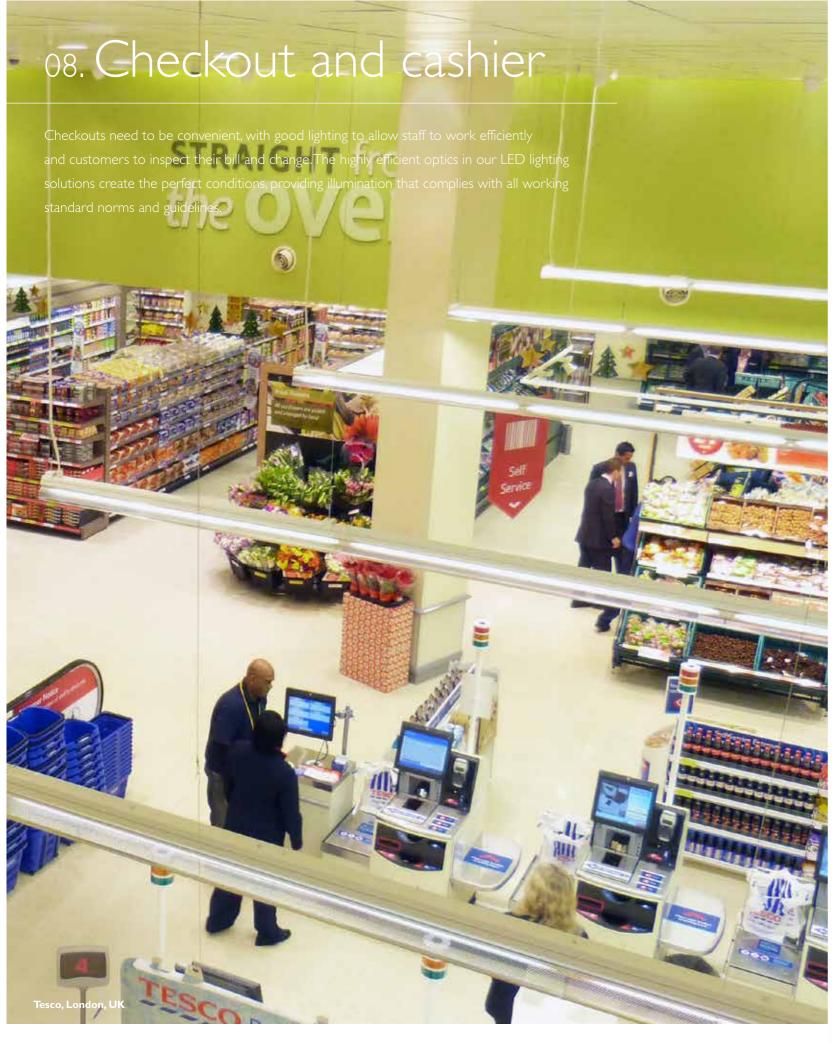

# 08. Checkout and cashier

### Use this combination of lighting products to highlight your best offers

Supermarket lighting needs to be comfortable on the eyes, particularly for cashier staff that have to spend long periods of time working behind the checkout desk. Our LED solutions provide great light quality that can be directed to precisely where it is needed, illuminating the checkout for shoppers while eliminating the glare that can make the working day more stressful for staff.

With intelligent controls you can take retail lighting to the next level. Dimmable downlights can guide shoppers away from empty checkout desks when there are fewer staff in store to serve them. They can also be boosted to highlight promotional islands and encourage impulse purchases when there are queues at busy checkouts. So you can adapt the lighting to suit the volume of traffic you have in store.

### Create the perfect conditions at the checkout with these lighting products

Uniform lighting throughout the workplace is essential. Not only does it allow freedom and safety in storing and moving goods, it also provides the optimal working environment for personnel. You can easily save energy by dimming back the lights if there is no one in the warehouse. LEDs are also work environment. And of course, our state-of-the-art suitable for the cold store, offering high efficiency in cold environments. They feature instant light-up with no start-up time and have an extremely long lifespan.