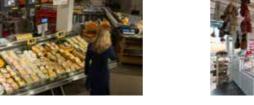

### Appealing fruit and vegetables

Philips knows how to bring out the best in all the fresh products in your store from meat and fish to fruit and vegetables. We were the first lighting specialist to develop a portfolio of solutions specifically for fresh food applications. Our solutions offer the optimal light effect in a choice of luminaires, so you can always find the perfect match for your brand. For fresh food and vegetables we recommend using luminaires in LED Authentic White or LED Champagne. See the table on page 44 for a quick guide.

### Meat

More than any other products, shoppers use the visual appearance of meat to decide on its freshness and quality. It has been shown that warm white light with a subtle red glow will display the meat at its best.

### Fish

For white fish it's best to use our LED Frost. The sparkling white light creates a dazzling effect which, combined with the ice on display, makes the fish look even shinier and more appealing. Red fish demands a warmer colour temperature like LED Authentic White to enhance their natural attractiveness.