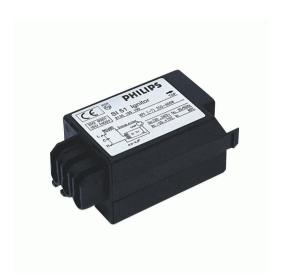

# Electronic semiparallel ignitor for HID lamp circuits

### **SN 58 T15**

HID ignitors for semi-parallel systems

#### **Product data**

| Operating and Electrical  |                 |  |  |
|---------------------------|-----------------|--|--|
| Input Voltage             | 220 to 240 V    |  |  |
| Line Frequency            | 50 to 60 Hz     |  |  |
| Input Frequency           | 50 to 60 Hz     |  |  |
| Wiring                    |                 |  |  |
| Connector Type            | Screw           |  |  |
| Temperature               |                 |  |  |
| Ambient temperature range | -20 °C to 75 °C |  |  |
| T-Case Maximum (Max)      | 80 ℃            |  |  |
| Mechanical and Housing    |                 |  |  |
| Housing                   | Akulon S223     |  |  |