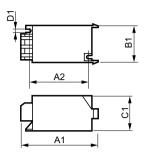

#### Dimensional drawing

| Product   | C1      | A1      | A2      | B1      |
|-----------|---------|---------|---------|---------|
| SN 58 T15 | 38.5 mm | 85.5 mm | 65.0 mm | 41.5 mm |